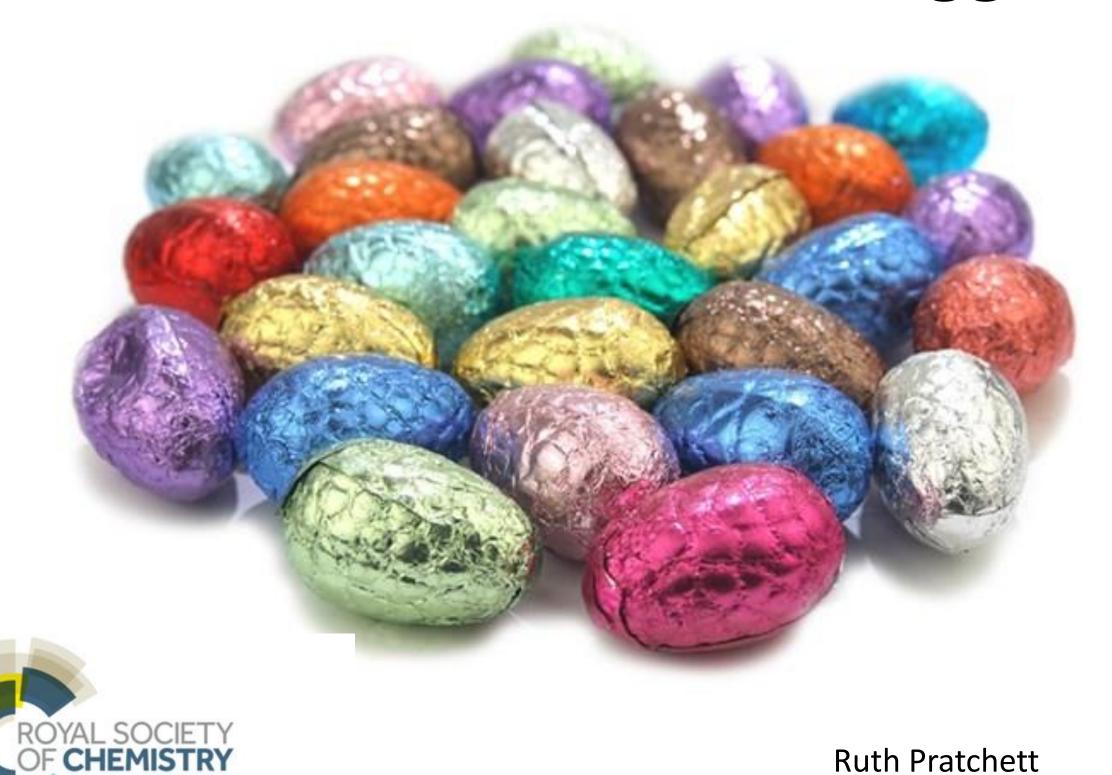

## Mini chocolate Easter eggs

Ruth Pratchett Education Coordinator

## Why did this work well?

- Chocolate
- Free
- Heart of the community
- Fun
- See the science
- Local
- Stickers
- Inexpensive kit
- Chocolate