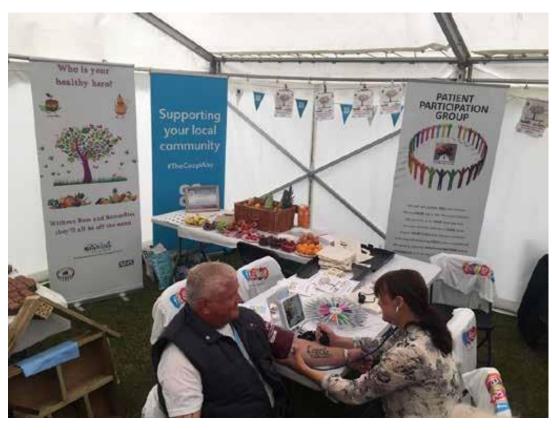

| Stanah                           | Alison Boden                       | Jean Wilson          | -              |

















## Healthy Heroes & Health Checks









## Nature Walks and Surveys











## Nature and Art













# Recordings and Surveys





























## Summary



- 700+ species identified and confirmed
- 100 Bird boxes and Bug hotels constructed
- 80 school children
- 1000+ visitors on 23/06/18

## WYRE Estuary BioBlitz Friday 22 & Saturday 23 June 2018 BioBlitz Activity Registers

| Date       | Time  | Time Where Leader Description |