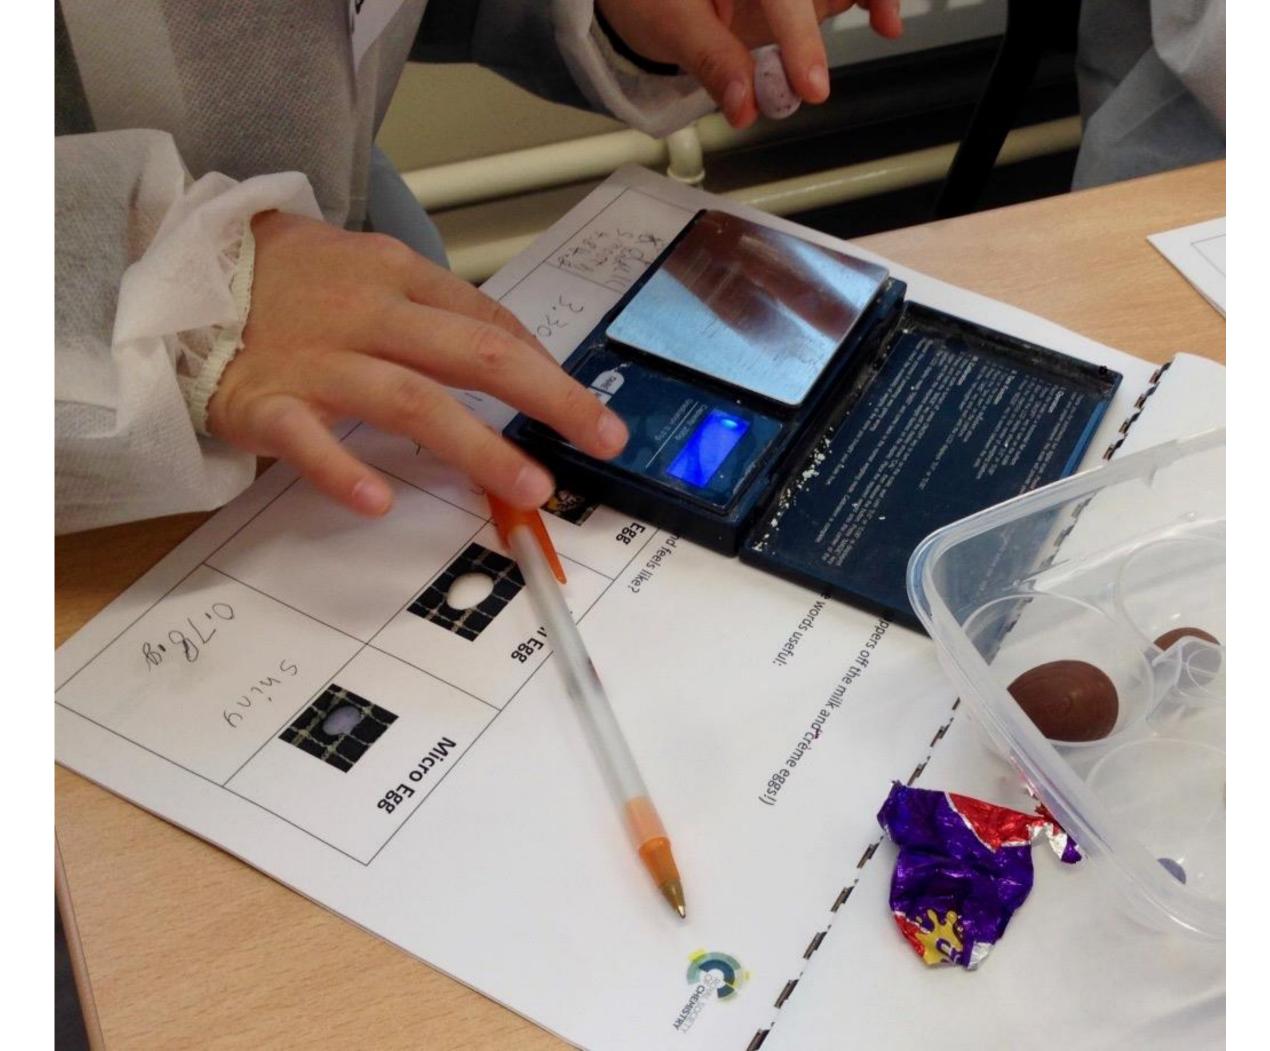

# Melting chocolate

## Why did this work well?

- Chocolate
- Free
- Heart of the community
- Fun
- See the science
- Local
- Stickers
- Inexpensive kit
- Chocolate