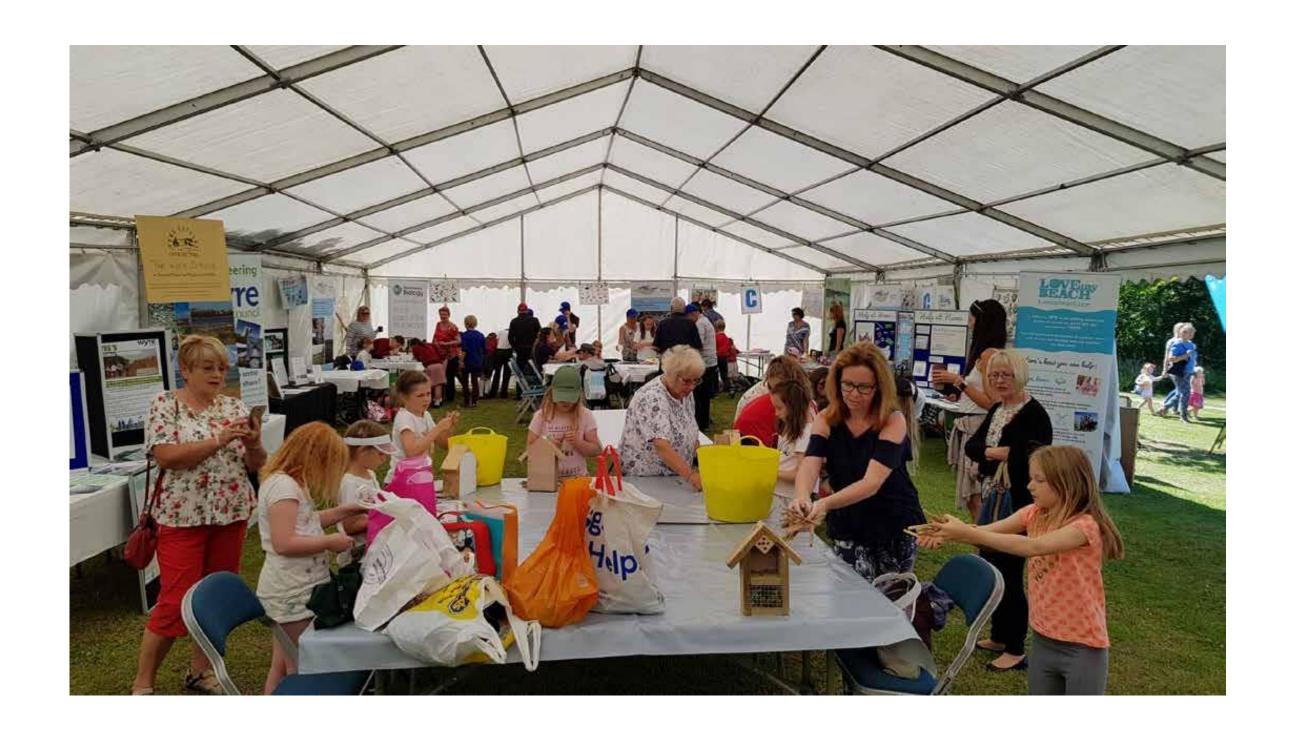

## SeaLife Blackpool

Making
Bug
Hotels
and Bird
Boxes

## Summary

- 700+ species identified and confirmed
- 100 Bird boxes and Bug hotels constructed
- 80 school children
- 1000+ visitors on 23/06/18