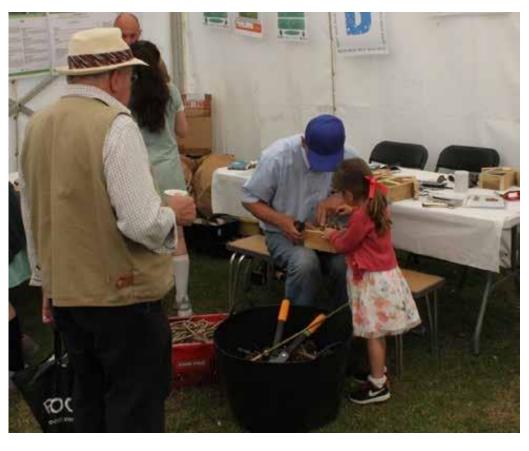

--------|-------|-------|
| Activities                                           | 11.45 | 12.30    | 13.30 | 14.30 |
| RSB<br>Owl Pellet Dissection                         | Α     |          | С     | E     |
| Wood Craft Bird<br>Boxes etc                         | В     | Lunch    | D     | F     |
| Painting from Nature                                 | С     | y and    | E     | Α     |
| SEALIFE Sharks                                       | D     | Ceremony | F     | В     |
| Small Mammal<br>Trapping and Wildlife<br>Photography | E     | Open Ce  | Α     | С     |
| Nature Walk                                          | F     |          | В     | D     |

Six School Group A, B, C, D, E, F





## Nature Walk









## SeaLife Blackpool











Making
Bug
Hotels
and Bird
Boxes









## Wildlife Photography













## **Owl Pellets**









Painting from Nature







# Community Engagement

| 24 hour Bioblitz Walks<br>June 2018 | Walk