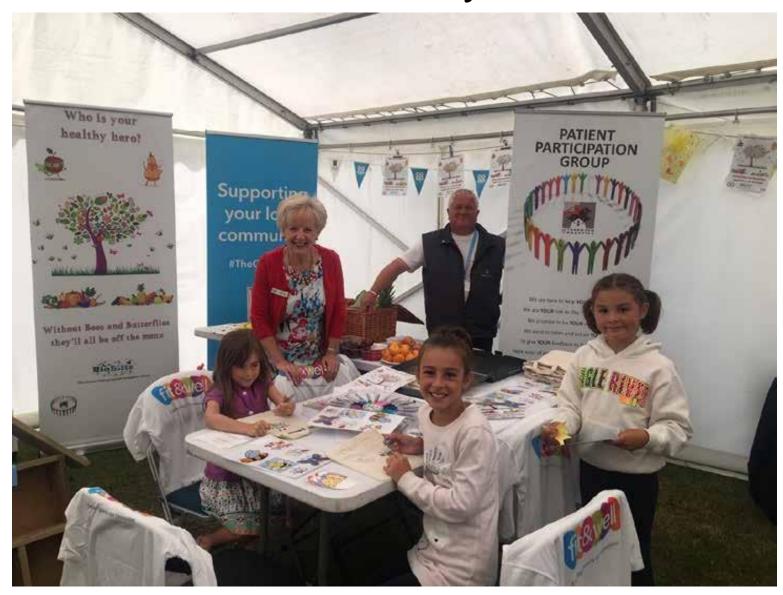

| Stanah                           | Alison Boden                       | Jean Wilson          | -              |

















## Healthy Heroes & Health Checks









## Nature Walks and Surveys











## Nature and Art













# Recordings and Surveys





























## Summary



- 700+ species identified and confirmed
- 100 Bird boxes and Bug hotels constructed
- 80 school children
- 1000+ visitors on 23/06/18

## WYRE Estuary BioBlitz Friday 22 & Saturday 23 June 2018 BioBlitz Activity Registers

| Date       | Time  | Time Where Leader Description |