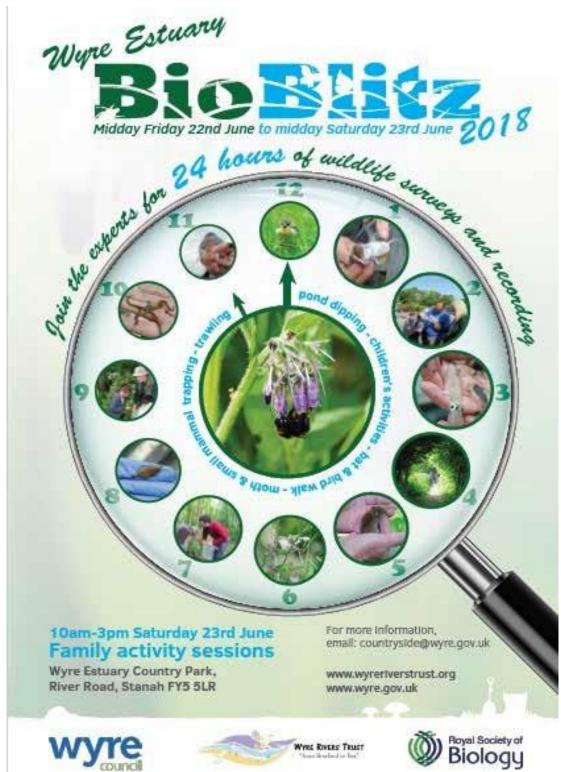

## Funding:

- Royal Society of Biology
  - Additional Branch funding
- Wyre Council
- Wyre Rivers Trust
- Match Funding

## The Specialists

**Bat Conservation Trust** 

Marketing

## Educational Engagement

**BioBlitz**: Friday June 22<sup>nd</sup> 2018. SCHOOLS' Timetable

| Times                                                | 10,45 | 11.45    | 12,30 | 13.30 |
|------------------------------------------------------|-------|----------|-------|-------|
| Activities                                           | 11.45 | 12.30    | 13.30 | 14.30 |
| RSB<br>Owl Pellet Dissection                         | Α     |          | С     | E     |
| Wood Craft Bird<br>Boxes etc                         | В     | Lunch    | D     | F     |
| Painting from Nature                                 | С     | y and    | E     | Α     |
| SEALIFE Sharks                                       | D     | Ceremony | F     | В     |
| Small Mammal<br>Trapping and Wildlife<br>Photography | E     | Open Ce  | Α     | С     |
| Nature Walk                                          | F     |          | В     | D     |

# Community Engagement

| 24 hour Bioblitz Walks<br>June 2018 | Walk                                                                                                                                                                                                                                                                                                                                                                                                                                                                                                                                                                                                                                                                                                                                                                                                                                                                                                                                                                                                                                                                                                                                                                                                                                                                                                                                                                                                                                                                                                                                                                                                                                                                                                                                                                                                                                                                                                                                                                                                                                                                                                                           | Location                         | Leader                             | Co-leader            | Co-leader      |
|-------------------------------------|--------------------------------------------------------------------------------------------------------------------------------------------------------------------------------------------------------------------------------------------------------------------------------------------------------------------------------------------------------------------------------------------------------------------------------------------------------------------------------------------------------------------------------------------------------------------------------------------------------------------------------------------------------------------------------------------------------------------------------------------------------------------------------------------------------------------------------------------------------------------------------------------------------------------------------------------------------------------------------------------------------------------------------------------------------------------------------------------------------------------------------------------------------------------------------------------------------------------------------------------------------------------------------------------------------------------------------------------------------------------------------------------------------------------------------------------------------------------------------------------------------------------------------------------------------------------------------------------------------------------------------------------------------------------------------------------------------------------------------------------------------------------------------------------------------------------------------------------------------------------------------------------------------------------------------------------------------------------------------------------------------------------------------------------------------------------------------------------------------------------------------|----------------------------------|------------------------------------|----------------------|----------------|
| Friday 22nd                         |                                                                                                                                                                                                                                                                                                                                                                                                                                                                                                                                                                                                                                                                                                                                                                                                                                                                                                                                                                                                                                                                                                                                                                                                                                                                                                                                                                                                                                                                                                                                                                                                                                                                                                                                                                                                                                                                                                                                                                                                                                                                                                                                |                                  |                                    |                      |                |
| 11:00-14:30                         | School Activities in Marquee                                                                                                                                                                                                                                                                                                                                                                                                                                                                                                                                                                                                                                                                                                                                                                                                                                                                                                                                                                                                                                                                                                                                                                                                                                                                                                                                                                                                                                                                                                                                                                                                                                                                                                                                                                                                                                                                                                                                                                                                                                                                                                   | Stanah                           | Jean Wilson                        | Amy Clayton          | Keith Urwin an |
| 12:00-12:30                         | Opening Event                                                                                                                                                                                                                                                                                                                                                                                                                                                                                                                                                                                                                                                                                                                                                                                                                                                                                                                                                                                                                                                                                                                                                                                                                                                                                                                                                                                                                                                                                                                                                                                                                                                                                                                                                                                                                                                                                                                                                                                                                                                                                                                  | Stanah                           | Jean Wilson                        | Alison Boden         | ALL            |
| 15:00-16:00                         | SaltMarsh Survey                                                                                                                                                                                                                                                                                                                                                                                                                                                                                                                                                                                                                                                                                                                                                                                                                                                                                                                                                                                                                                                                                                                                                                                                                                                                                                                                                                                                                                                                                                                                                                                                                                                                                                                                                                                                                                                                                                                                                                                                                                                                                                               | Stanah                           | Jean Wilson                        | Jennifer<br>Sharples | Kath Lowe      |
| 19:00-20:00                         | Evening Bird Walk                                                                                                                                                                                                                                                                                                                                                                                                                                                                                                                                                                                                                                                                                                                                                                                                                                                                                                                                                                                                                                                                                                                                                                                                                                                                                                                                                                                                                                                                                                                                                                                                                                                                                                                                                                                                                                                                                                                                                                                                                                                                                                              | Stanah                           | Ian Coote                          | Mark Farrah          | Amy Clayton    |
| 20:00-21:00                         | Retrieval of Fyke Nets                                                                                                                                                                                                                                                                                                                                                                                                                                                                                                                                                                                                                                                                                                                                                                                                                                                                                                                                                                                                                                                                                                                                                                                                                                                                                                                                                                                                                                                                                                                                                                                                                                                                                                                                                                                                                                                                                                                                                                                                                                                                                                         | Stanah                           | Tom<br>Myerscough &<br>Steve Brown | Alison Boden         | Kath Lowe      |
| 22:00-23:00                         | Bat Walk                                                                                                                                                                                                                                                                                                                                                                                                                                                                                                                                                                                                                                                                                                                                                                                                                                                                                                                                                                                                                                                                                                                                                                                                                                                                                                                                                                                                                                                                                                                                                                                                                                                                                                                                                                                                                                                                                                                                                                                                                                                                                                                       | Stanah                           | Charlie Pass                       | Karen Lawson         |                |
| 23:00-23:30                         | Set up Moth Traps                                                                                                                                                                                                                                                                                                                                                                                                                                                                                                                                                                                                                                                                                                                                                                                                                                                                                                                                                                                                                                                                                                                                                                                                                                                                                                                                                                                                                                                                                                                                                                                                                                                                                                                                                                                                                                                                                                                                                                                                                                                                                                              | Stanah                           | Karen Lawson                       | Charlie Pass         |                |
| Saturday 23rd                       | The Control of the Co |                                  |                                    |                      |                |
| 10:00-15:00                         | Biolibtz Activities in<br>Marquee                                                                                                                                                                                                                                                                                                                                                                                                                                                                                                                                                                                                                                                                                                                                                                                                                                                                                                                                                                                                                                                                                                                                                                                                                                                                                                                                                                                                                                                                                                                                                                                                                                                                                                                                                                                                                                                                                                                                                                                                                                                                                              | Stanah                           | All Exhibitors                     |                      |                |
| 05:00-07:00                         | Early Morning Survey                                                                                                                                                                                                                                                                                                                                                                                                                                                                                                                                                                                                                                                                                                                                                                                                                                                                                                                                                                                                                                                                                                                                                                                                                                                                                                                                                                                                                                                                                                                                                                                                                                                                                                                                                                                                                                                                                                                                                                                                                                                                                                           | Stanah                           | Josh Swales                        | Amy Clayton          | Alison Boden   |
| 07:00-08:30                         | High Tide Bird Walk                                                                                                                                                                                                                                                                                                                                                                                                                                                                                                                                                                                                                                                                                                                                                                                                                                                                                                                                                                                                                                                                                                                                                                                                                                                                                                                                                                                                                                                                                                                                                                                                                                                                                                                                                                                                                                                                                                                                                                                                                                                                                                            | Rossall Point                    | lan Coote                          | Mark Farrah          |                |
| 08:00 - 8.30                        | Moth trap checking                                                                                                                                                                                                                                                                                                                                                                                                                                                                                                                                                                                                                                                                                                                                                                                                                                                                                                                                                                                                                                                                                                                                                                                                                                                                                                                                                                                                                                                                                                                                                                                                                                                                                                                                                                                                                                                                                                                                                                                                                                                                                                             | Stanah                           | Karen Lawson                       |                      |                |
| 08:00 - 8.30                        | Mammal trap checking                                                                                                                                                                                                                                                                                                                                                                                                                                                                                                                                                                                                                                                                                                                                                                                                                                                                                                                                                                                                                                                                                                                                                                                                                                                                                                                                                                                                                                                                                                                                                                                                                                                                                                                                                                                                                                                                                                                                                                                                                                                                                                           | Stanah -<br>Outdoor<br>Classroom | Alan Bedford                       |                      |                |
| 9:30-12:00                          | Wildflower Survey                                                                                                                                                                                                                                                                                                                                                                                                                                                                                                                                                                                                                                                                                                                                                                                                                                                                                                                                                                                                                                                                                                                                                                                                                                                                                                                                                                                                                                                                                                                                                                                                                                                                                                                                                                                                                                                                                                                                                                                                                                                                                                              | Stanah                           | Graeme Nuttall                     |                      |                |
| 10:00-11:00                         | Woodland Bird Survey                                                                                                                                                                                                                                                                                                                                                                                                                                                                                                                                                                                                                                                                                                                                                                                                                                                                                                                                                                                                                                                                                                                                                                                                                                                                                                                                                                                                                                                                                                                                                                                                                                                                                                                                                                                                                                                                                                                                                                                                                                                                                                           | Stanah                           | Ian Coote                          | Mark Farrah          | Amy Clayton    |
| 11:00-12:00                         | Butterfly Survey                                                                                                                                                                                                                                                                                                                                                                                                                                                                                                                                                                                                                                                                                                                                                                                                                                                                                                                                                                                                                                                                                                                                                                                                                                                                                                                                                                                                                                                                                                                                                                                                                                                                                                                                                                                                                                                                                                                                                                                                                                                                                                               | Stanah -<br>Outdoor<br>Classroom | Karen Lawson                       |                      |                |
| 13.00- 14:00                        | Butterfly and Moth ID                                                                                                                                                                                                                                                                                                                                                                                                                                                                                                                                                                                                                                                                                                                                                                                                                                                                                                                                                                                                                                                                                                                                                                                                                                                                                                                                                                                                                                                                                                                                                                                                                                                                                                                                                                                                                                                                                                                                                                                                                                                                                                          | Stanah                           | Karen Lawson                       | Charlie Pass         |                |
| 13:00-14:00                         | Mud Rescue                                                                                                                                                                                                                                                                                                                                                                                                                                                                                                                                                                                                                                                                                                                                                                                                                                                                                                                                                                                                                                                                                                                                                                                                                                                                                                                                                                                                                                                                                                                                                                                                                                                                                                                                                                                                                                                                                                                                                                                                                                                                                                                     | Stanah                           | John Bradbury                      | Dave Eccles          |                |
| 13:00-15:00                         | Small Mammals ID                                                                                                                                                                                                                                                                                                                                                                                                                                                                                                                                                                                                                                                                                                                                                                                                                                                                                                                                                                                                                                                                                                                                                                                                                                                                                                                                                                                                                                                                                                                                                                                                                                                                                                                                                                                                                                                                                                                                                                                                                                                                                                               | Stanah -<br>Outdoor<br>Classroom | Mike Clapham                       | Alan Bedford         |                |
| 15:00-15:30                         | Closing Ceremony                                                                                                                                                                                                                                                                                                                                                                                                                                                                                                                                                                                                                                                                                                                                                                                                                                                                                                                                                                                                                                                                                                                                                                                                                                                                                                                                                                                                                                                                                                                                                                                                                                                                                                                                                                                                                                                                                                                                                                                                                                                                                                               | Stanah                           | Alison Boden                       | Jean Wilson          | -              |