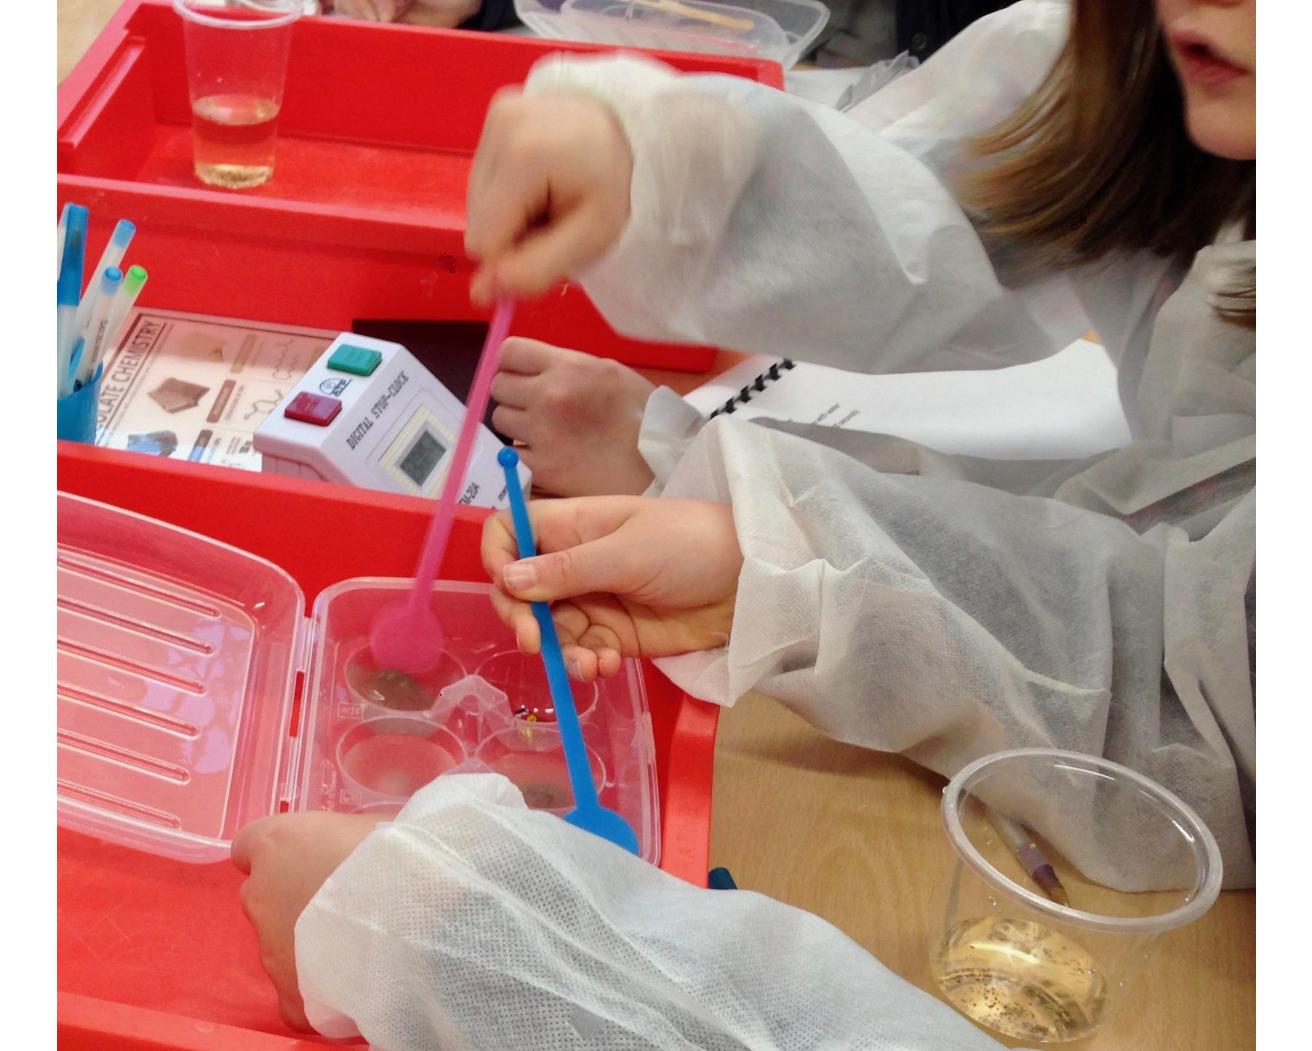

# Melting chocolate

## Why did this work well?

- Chocolate
- Free
- Heart of the community
- Fun
- See the science
- Local
- Stickers
- Inexpensive kit
- Chocolate