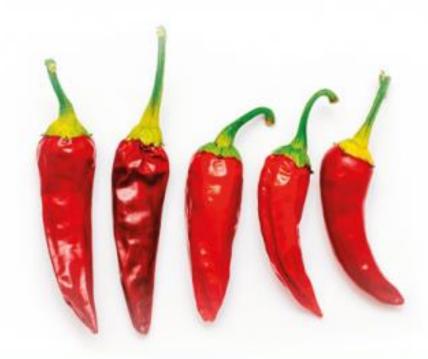

# THE CHEMISTRY OF A CHILLI

#### CAPSAICINOIDS

The spiciness of chillis is due to the presence of compounds called capsaicinoids. The two compounds above are the main capsaicinoids in chilli peppers. They cause a burning sensation when they come into contact with mucous membranes, due to their interaction with pain and heat sensing neurons.

Capsaicin is also used in some brands of pepper spray, and studies have shown it may be capable of killing prostate and lung cancer cells. It is toxic in large quantities.

#### THE SCOVILLE HEAT INDEX

The Scoville scale is a taste detection based method for rating the heat of chilli peppers. A measured amount of pepper extract has sugar added to it incrementally until the heat is undetectable through taste. Though it is an imprecise method, it has been estimated that 1 unit corresponds to 18µM.