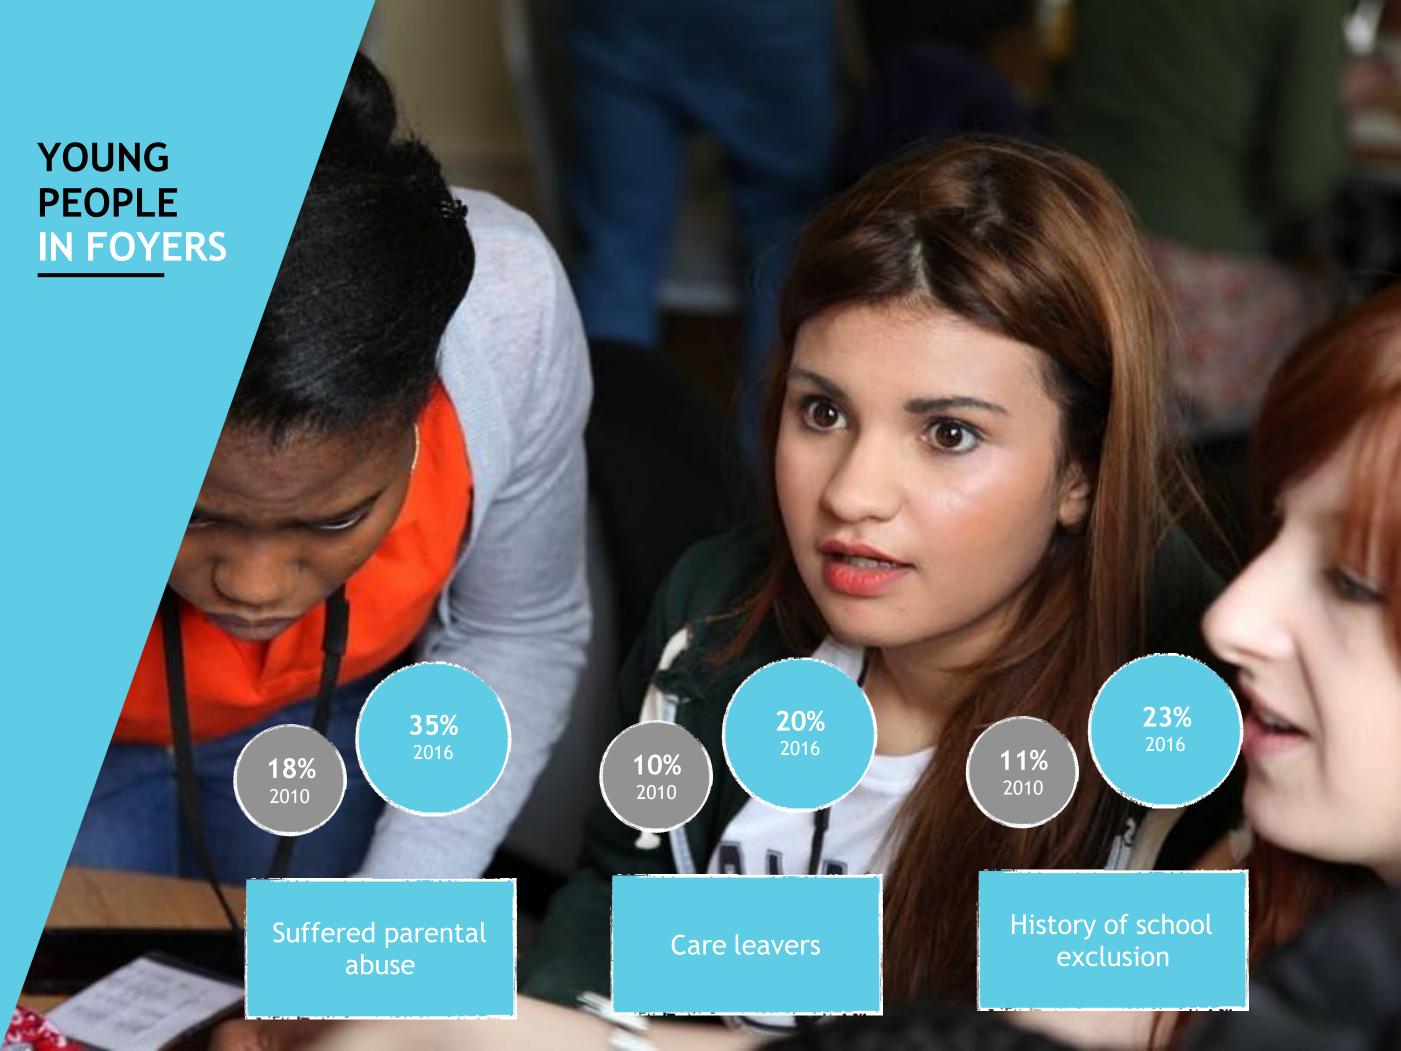

Hannah Renshall Foyer Federation

#### OUR MEMBERS

Over 5,000 young people supported each year (45% are female)