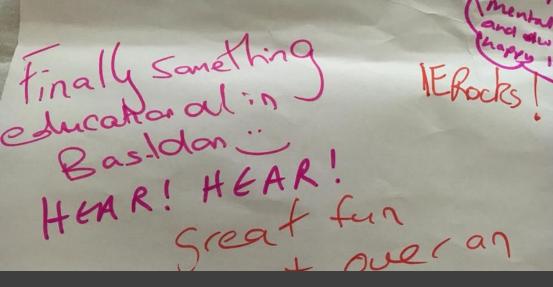

# Basildon, Essex BME Community

Workshop and events for parents and kids

At least you will be pleased to know that you're making an impact on the kids! has always been into Law but after yesterday said she's thinking about engineering!

Thank you said I should thank you because it was really good. And that was his first time on virgin train

COMMUNITY EVENTS