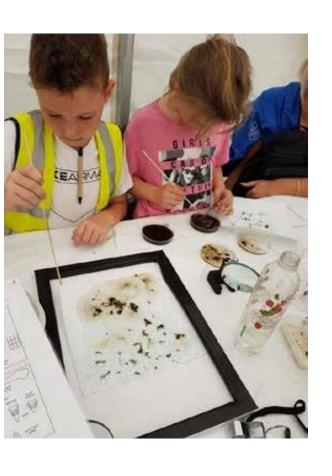

| Stanah                           | Alison Boden                       | Jean Wilson          | -              |

















## Healthy Heroes & Health Checks









## Nature Walks and Surveys











## Nature and Art













# Recordings and Surveys





























## Summary



- 700+ species identified and confirmed
- 100 Bird boxes and Bug hotels constructed
- 80 school children
- 1000+ visitors on 23/06/18

## WYRE Estuary BioBlitz Friday 22 & Saturday 23 June 2018 BioBlitz Activity Registers

| Date       | Time  | Time Where Leader Description |