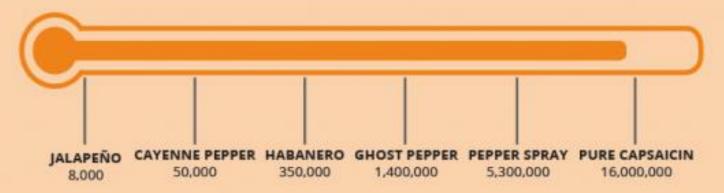

# THE CHEMISTRY OF A CHILLI

#### CAPSAICINOIDS

The spiciness of chillis is due to the presence of compounds called capsaicinoids. The two compounds above are the main capsaicinoids in chilli peppers. They cause a burning sensation when they come into contact with mucous membranes, due to their interaction with pain and heat sensing neurons.

Capsaicin is also used in some brands of pepper spray, and studies have shown it may be capable of killing prostate and lung cancer cells. It is toxic in large quantities.

#### THE SCOVILLE HEAT INDEX

The Scoville scale is a taste detection based method for rating the heat of chilli peppers. A measured amount of pepper extract has sugar added to it incrementally until the heat is undetectable through taste. Though it is an imprecise method, it has been estimated that 1 unit corresponds to 18µM.