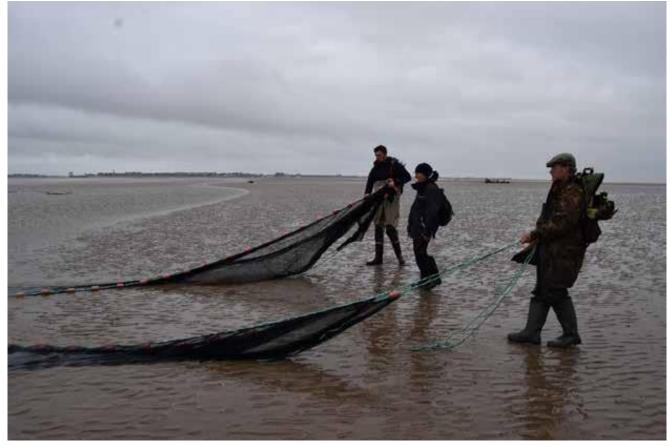

# Community Engagement

| 24 hour Bioblitz Walks<br>June 2018 | Walk                                                                                                                                                                                                                                                                                                                                                                                                                                                                                                                                                                                                                                                                                                                                                                                                                                                                                                                                                                                                                                                                                                                                                                                                                                                                                                                                                                                                                                                                                                                                                                                                                                                                                                                                                                                                                                                                                                                                                                                                                                                                                                                           | Location                         | Leader                             | Co-leader            | Co-leader      |
|-------------------------------------|--------------------------------------------------------------------------------------------------------------------------------------------------------------------------------------------------------------------------------------------------------------------------------------------------------------------------------------------------------------------------------------------------------------------------------------------------------------------------------------------------------------------------------------------------------------------------------------------------------------------------------------------------------------------------------------------------------------------------------------------------------------------------------------------------------------------------------------------------------------------------------------------------------------------------------------------------------------------------------------------------------------------------------------------------------------------------------------------------------------------------------------------------------------------------------------------------------------------------------------------------------------------------------------------------------------------------------------------------------------------------------------------------------------------------------------------------------------------------------------------------------------------------------------------------------------------------------------------------------------------------------------------------------------------------------------------------------------------------------------------------------------------------------------------------------------------------------------------------------------------------------------------------------------------------------------------------------------------------------------------------------------------------------------------------------------------------------------------------------------------------------|----------------------------------|------------------------------------|----------------------|----------------|
| Friday 22nd                         |                                                                                                                                                                                                                                                                                                                                                                                                                                                                                                                                                                                                                                                                                                                                                                                                                                                                                                                                                                                                                                                                                                                                                                                                                                                                                                                                                                                                                                                                                                                                                                                                                                                                                                                                                                                                                                                                                                                                                                                                                                                                                                                                |                                  |                                    |                      |                |
| 11:00-14:30                         | School Activities in Marquee                                                                                                                                                                                                                                                                                                                                                                                                                                                                                                                                                                                                                                                                                                                                                                                                                                                                                                                                                                                                                                                                                                                                                                                                                                                                                                                                                                                                                                                                                                                                                                                                                                                                                                                                                                                                                                                                                                                                                                                                                                                                                                   | Stanah                           | Jean Wilson                        | Amy Clayton          | Keith Urwin an |
| 12:00-12:30                         | Opening Event                                                                                                                                                                                                                                                                                                                                                                                                                                                                                                                                                                                                                                                                                                                                                                                                                                                                                                                                                                                                                                                                                                                                                                                                                                                                                                                                                                                                                                                                                                                                                                                                                                                                                                                                                                                                                                                                                                                                                                                                                                                                                                                  | Stanah                           | Jean Wilson                        | Alison Boden         | ALL            |
| 15:00-16:00                         | SaltMarsh Survey                                                                                                                                                                                                                                                                                                                                                                                                                                                                                                                                                                                                                                                                                                                                                                                                                                                                                                                                                                                                                                                                                                                                                                                                                                                                                                                                                                                                                                                                                                                                                                                                                                                                                                                                                                                                                                                                                                                                                                                                                                                                                                               | Stanah                           | Jean Wilson                        | Jennifer<br>Sharples | Kath Lowe      |
| 19:00-20:00                         | Evening Bird Walk                                                                                                                                                                                                                                                                                                                                                                                                                                                                                                                                                                                                                                                                                                                                                                                                                                                                                                                                                                                                                                                                                                                                                                                                                                                                                                                                                                                                                                                                                                                                                                                                                                                                                                                                                                                                                                                                                                                                                                                                                                                                                                              | Stanah                           | Ian Coote                          | Mark Farrah          | Amy Clayton    |
| 20:00-21:00                         | Retrieval of Fyke Nets                                                                                                                                                                                                                                                                                                                                                                                                                                                                                                                                                                                                                                                                                                                                                                                                                                                                                                                                                                                                                                                                                                                                                                                                                                                                                                                                                                                                                                                                                                                                                                                                                                                                                                                                                                                                                                                                                                                                                                                                                                                                                                         | Stanah                           | Tom<br>Myerscough &<br>Steve Brown | Alison Boden         | Kath Lowe      |
| 22:00-23:00                         | Bat Walk                                                                                                                                                                                                                                                                                                                                                                                                                                                                                                                                                                                                                                                                                                                                                                                                                                                                                                                                                                                                                                                                                                                                                                                                                                                                                                                                                                                                                                                                                                                                                                                                                                                                                                                                                                                                                                                                                                                                                                                                                                                                                                                       | Stanah                           | Charlie Pass                       | Karen Lawson         |                |
| 23:00-23:30                         | Set up Moth Traps                                                                                                                                                                                                                                                                                                                                                                                                                                                                                                                                                                                                                                                                                                                                                                                                                                                                                                                                                                                                                                                                                                                                                                                                                                                                                                                                                                                                                                                                                                                                                                                                                                                                                                                                                                                                                                                                                                                                                                                                                                                                                                              | Stanah                           | Karen Lawson                       | Charlie Pass         |                |
| Saturday 23rd                       | The Control of the Co |                                  |                                    |                      |                |
| 10:00-15:00                         | Biolibtz Activities in<br>Marquee                                                                                                                                                                                                                                                                                                                                                                                                                                                                                                                                                                                                                                                                                                                                                                                                                                                                                                                                                                                                                                                                                                                                                                                                                                                                                                                                                                                                                                                                                                                                                                                                                                                                                                                                                                                                                                                                                                                                                                                                                                                                                              | Stanah                           | All Exhibitors                     |                      |                |
| 05:00-07:00                         | Early Morning Survey                                                                                                                                                                                                                                                                                                                                                                                                                                                                                                                                                                                                                                                                                                                                                                                                                                                                                                                                                                                                                                                                                                                                                                                                                                                                                                                                                                                                                                                                                                                                                                                                                                                                                                                                                                                                                                                                                                                                                                                                                                                                                                           | Stanah                           | Josh Swales                        | Amy Clayton          | Alison Boden   |
| 07:00-08:30                         | High Tide Bird Walk                                                                                                                                                                                                                                                                                                                                                                                                                                                                                                                                                                                                                                                                                                                                                                                                                                                                                                                                                                                                                                                                                                                                                                                                                                                                                                                                                                                                                                                                                                                                                                                                                                                                                                                                                                                                                                                                                                                                                                                                                                                                                                            | Rossall Point                    | lan Coote                          | Mark Farrah          |                |
| 08:00 - 8.30                        | Moth trap checking                                                                                                                                                                                                                                                                                                                                                                                                                                                                                                                                                                                                                                                                                                                                                                                                                                                                                                                                                                                                                                                                                                                                                                                                                                                                                                                                                                                                                                                                                                                                                                                                                                                                                                                                                                                                                                                                                                                                                                                                                                                                                                             | Stanah                           | Karen Lawson                       |                      |                |
| 08:00 - 8.30                        | Mammal trap checking                                                                                                                                                                                                                                                                                                                                                                                                                                                                                                                                                                                                                                                                                                                                                                                                                                                                                                                                                                                                                                                                                                                                                                                                                                                                                                                                                                                                                                                                                                                                                                                                                                                                                                                                                                                                                                                                                                                                                                                                                                                                                                           | Stanah -<br>Outdoor<br>Classroom | Alan Bedford                       |                      |                |
| 9:30-12:00                          | Wildflower Survey                                                                                                                                                                                                                                                                                                                                                                                                                                                                                                                                                                                                                                                                                                                                                                                                                                                                                                                                                                                                                                                                                                                                                                                                                                                                                                                                                                                                                                                                                                                                                                                                                                                                                                                                                                                                                                                                                                                                                                                                                                                                                                              | Stanah                           | Graeme Nuttall                     |                      |                |
| 10:00-11:00                         | Woodland Bird Survey                                                                                                                                                                                                                                                                                                                                                                                                                                                                                                                                                                                                                                                                                                                                                                                                                                                                                                                                                                                                                                                                                                                                                                                                                                                                                                                                                                                                                                                                                                                                                                                                                                                                                                                                                                                                                                                                                                                                                                                                                                                                                                           | Stanah                           | Ian Coote                          | Mark Farrah          | Amy Clayton    |
| 11:00-12:00                         | Butterfly Survey                                                                                                                                                                                                                                                                                                                                                                                                                                                                                                                                                                                                                                                                                                                                                                                                                                                                                                                                                                                                                                                                                                                                                                                                                                                                                                                                                                                                                                                                                                                                                                                                                                                                                                                                                                                                                                                                                                                                                                                                                                                                                                               | Stanah -<br>Outdoor<br>Classroom | Karen Lawson                       |                      |                |
| 13.00- 14:00                        | Butterfly and Moth ID                                                                                                                                                                                                                                                                                                                                                                                                                                                                                                                                                                                                                                                                                                                                                                                                                                                                                                                                                                                                                                                                                                                                                                                                                                                                                                                                                                                                                                                                                                                                                                                                                                                                                                                                                                                                                                                                                                                                                                                                                                                                                                          | Stanah                           | Karen Lawson                       | Charlie Pass         |                |
| 13:00-14:00                         | Mud Rescue                                                                                                                                                                                                                                                                                                                                                                                                                                                                                                                                                                                                                                                                                                                                                                                                                                                                                                                                                                                                                                                                                                                                                                                                                                                                                                                                                                                                                                                                                                                                                                                                                                                                                                                                                                                                                                                                                                                                                                                                                                                                                                                     | Stanah                           | John Bradbury                      | Dave Eccles          |                |
| 13:00-15:00                         | Small Mammals ID                                                                                                                                                                                                                                                                                                                                                                                                                                                                                                                                                                                                                                                                                                                                                                                                                                                                                                                                                                                                                                                                                                                                                                                                                                                                                                                                                                                                                                                                                                                                                                                                                                                                                                                                                                                                                                                                                                                                                                                                                                                                                                               | Stanah -<br>Outdoor<br>Classroom | Mike Clapham                       | Alan Bedford         |                |
| 15:00-15:30                         | Closing Ceremony                                                                                                                                                                                                                                                                                                                                                                                                                                                                                                                                                                                                                                                                                                                                                                                                                                                                                                                                                                                                                                                                                                                                                                                                                                                                                                                                                                                                                                                                                                                                                                                                                                                                                                                                                                                                                                                                                                                                                                                                                                                                                                               | Stanah                           | Alison Boden                       | Jean Wilson          | -              |