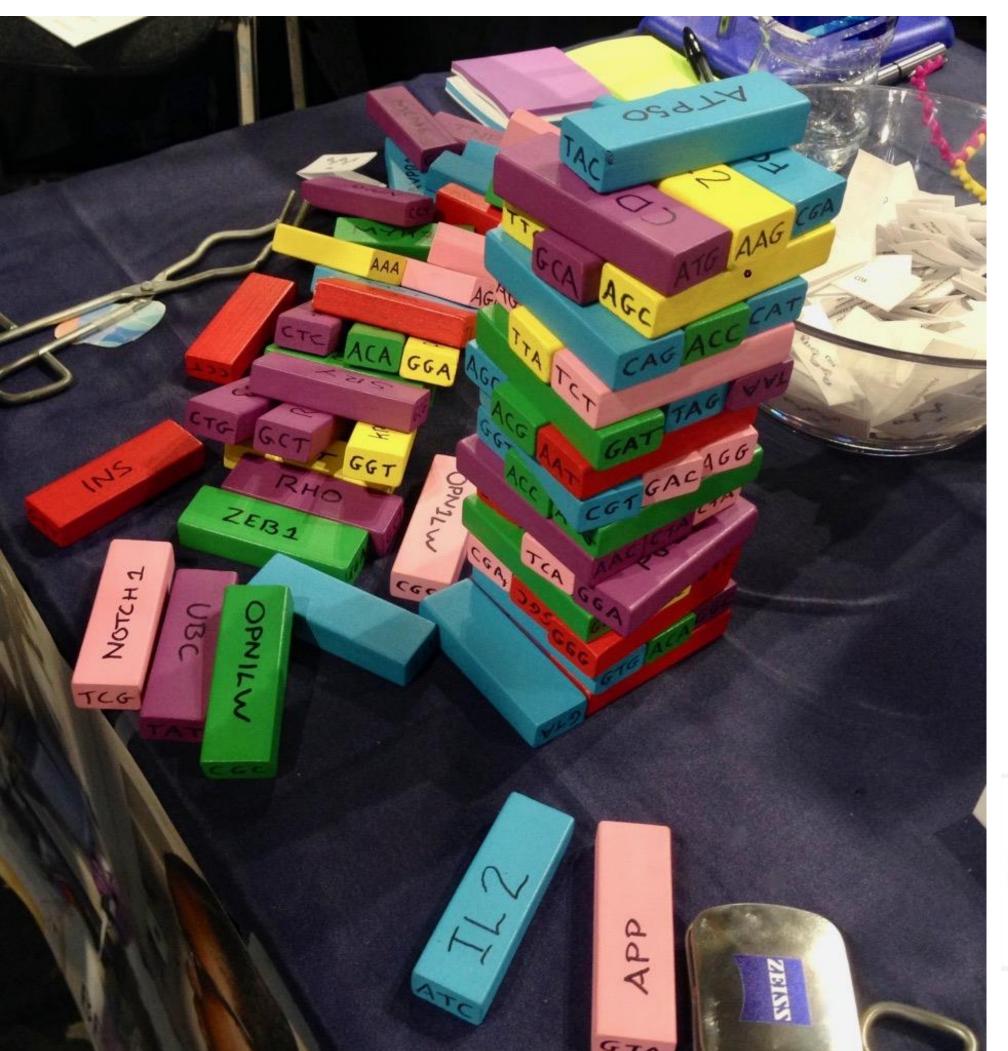

# Curds

# Whey

### Why did this work well?

- Interactive
- Competitive
- Fun
- Appealed to all ages
- See the science
- Part of another event
- Encouraged use of scientific terms