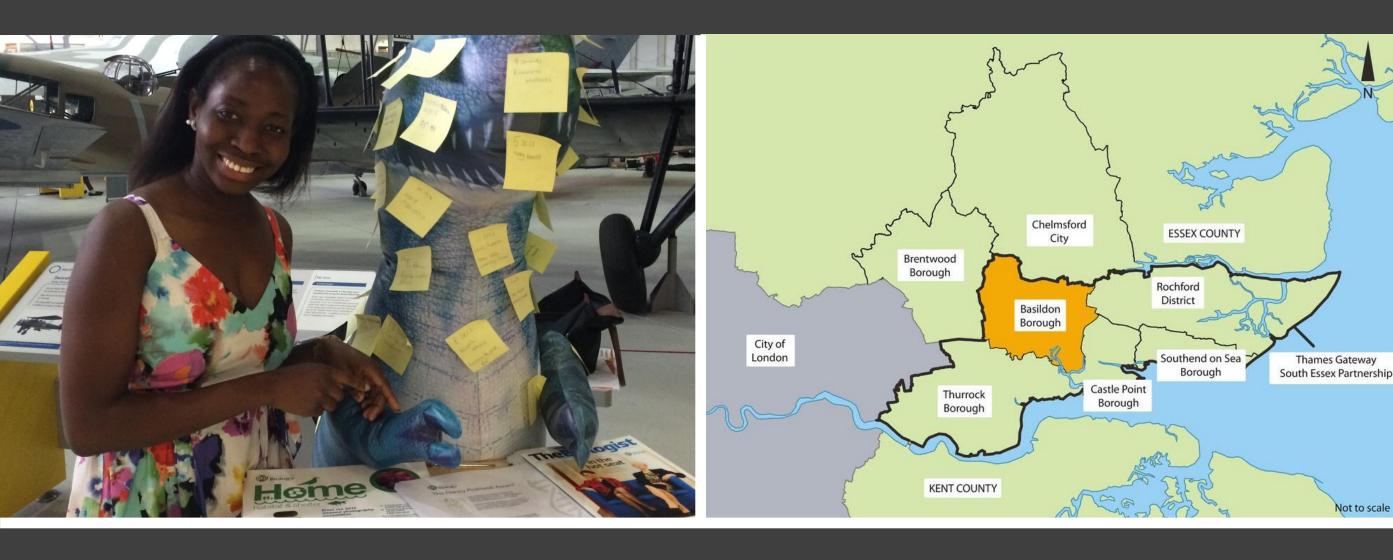

# Basildon, Essex BME Community

Workshop and events for parents and kids

At least you will be pleased to know that you're making an impact on the kids! has always been into Law but after yesterday said she's thinking about engineering!

Thank you said I should thank you because it was really good. And that was his first time on virgin train

COMMUNITY EVENTS