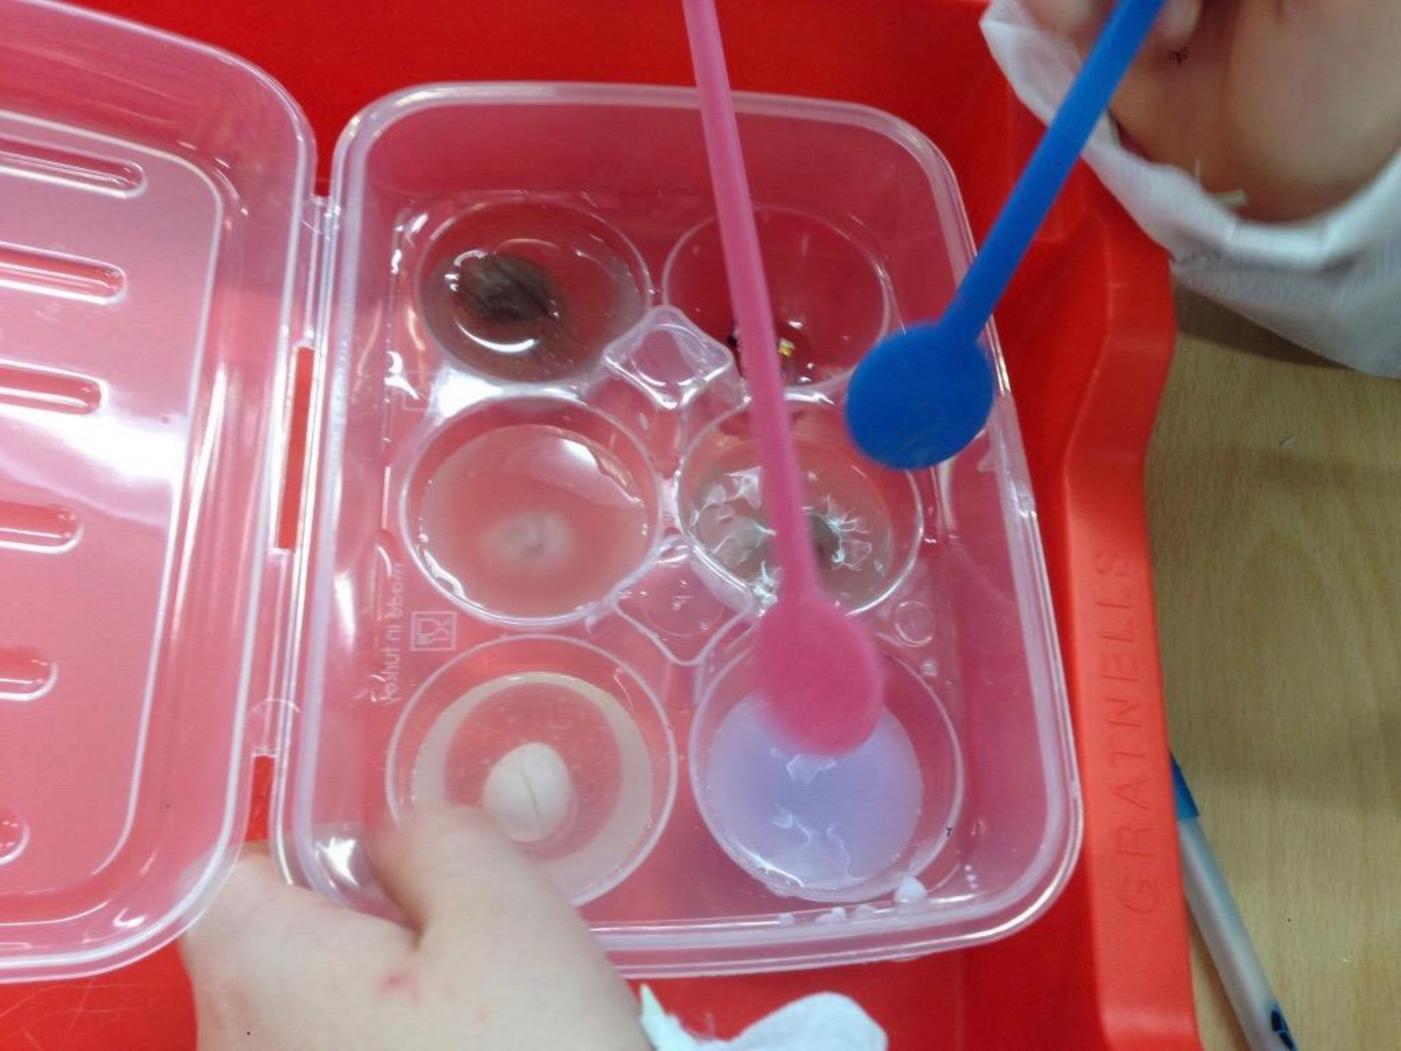

# Melting chocolate

## Why did this work well?

- Chocolate
- Free
- Heart of the community
- Fun
- See the science
- Local
- Stickers
- Inexpensive kit
- Chocolate